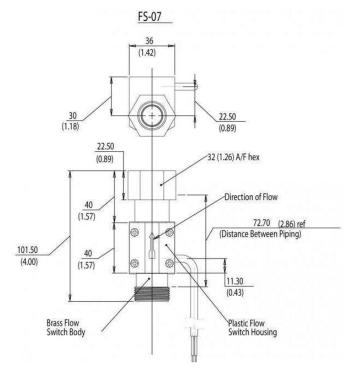

Cable Type0.5MM2 BS6500 PVC

Cable Colour Grey outer Blue/Brown inner

Mounting

Fitting 22mm Compression

Fitment In Line

Mounting Vertical, flow upwards

**Technical Drawing** 

The information given herein, including drawings, illustrations and schematics which are intended for illustration purposes only, is believed to be reliable. However, TE Connectivity makes no warranties as to its accuracy or completeness and disclaims any liability in connection with its use. TE Connectivity's obligations shall only be as set forth in TE Connectivity's Standard Terms and Conditions of Sale for this product and in no case will TE Connectivity be liable for any incidental, indirect or consequential damages arising out of the sale, resale, use or misuse of the roduct. Users of TE Connectivity products should make their own evaluation to determine the suitability of each such product for the specific application.