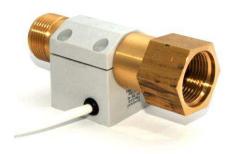

# **FS-07**FS Series Flow Sensor

### **Features**

- Rugged Brass housing
- Minimum pressure drop
- Operates from a small head of water
- ◆ Vertical mount +/15
- ◆ Suitable for water and air flow switching

#### Comments

- ◆ 3/4" BSP male and female threads
- Suitable for hot and cold potable water
- Reed Switch Reliability (UL File E153493)
- Easy installation

# **Applications**

- Mains water control
- Power shower
- Central heating systems
- ◆ Circulation pump protection
- Cooling systems

POSITION SENSOR /// FS-07

06/2017

Material

Housing MaterialBrassShuttle MaterialNorylContact MaterialTriacOperating Temperature °C-30 to 100MediumWaterHousing ColourBrass